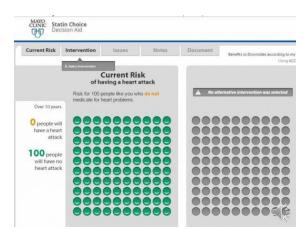

br>loss, such as<br>communication training<br>and lipreading. |  |
| How will this help<br>my hearing? | Using hearing aids may improve your hearing, particularly when talking face-to-face and when watching television.                                                                                                 | Using assistive listening devices may improve your ability to hear specific sounds. For example, the television might be clearer.                                                                                                                       | This will not help your hearing.                                                                                                                                                                                                   |  |



## PDAs Work

Robust evidence shows PDAs are highly effective



30,000 patients

50 conditions



Improve knowledge
Feel better informed
Clearer about values
More accurate expectations
Value congruent choice

## Lower decisional conflict

(state of uncertainty about course of action)



### UMT



Informed patients request less aggressive treatment









# PDAs reduce UMT

"paradigmatic change in healthcare delivery"







More graphic

More user friendly

More accessible

More useable

### PDAs underused

## Great evidence



But **little** clinical usage



"Promise remains elusive"





Move PDAs
from research
to practice

From lab to clinic

# Promoting PDAs

**Current law:** 

little incentive

to use PDA





### "comprehensive

strategy is required to promote wider uptake of