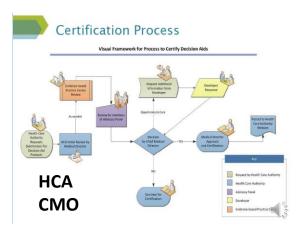

### Certification

Accurate
Complete
Understandable

|     |     |       | • |     |
|-----|-----|-------|---|-----|
|     |     | b     |   |     |
|     | 1/1 | - T 1 |   |     |
| 1 1 |     |       |   | . 7 |
| •   |     |       | • |     |