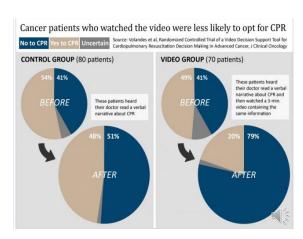

e your ability to hear specific sounds. For example, the television might be clearer.                                                                                                                       | This will not help your hearing.                                                                                                                                                                                                   |  |



## PDAs Work

Robust evidence shows PDAs are highly effective



30,000 patients

50 conditions



Improve knowledge
Feel better informed
Clearer about values
More accurate expectations
Value congruent choice

## Lower decisional conflict

(state of uncertainty about course of action)



### UMT



Informed patients request less aggressive treatment









# PDAs reduce UMT

"paradigmatic change in healthcare delivery"







More graphic

More user friendly

More accessible

More useable

### PDAs underused

## Great evidence



But **little** clinical usage



"Promise remains elusive"





Move PDAs
from research
to practice

From lab to clinic

# Promoting PDAs

**Current law:** 

little incentive

to use PDA





### "comprehensive

strategy is required to promote wider uptake of SDM"

Coulter - World Psychiatry 16:2 - June 2017



Liability tools

Payment tools

Mandates

## Liability tools





PDA as shield



## Safe harbor for using PDA



presumption that fulfilled informed consent duty



# Rebuttable only with clear & convincing evidence



### PDA as sword



| 6/29/2  | 017 Texas Medical Disclosure Panel