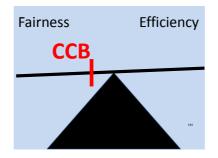

## Judicial review

**Limits** 

Surrogates loyal & faithful

CCB can only replace "bad" surrogates

Under TADA can determine a "good" surrogate has made a "bad" decision CCB evaluates only the decision maker not the decision itself

CA IL
NY NJ

DDNC
accommodation

Most benefits TADA without the affront to principles

2 objectives for DR mechanisms
Fair
Efficient

As states look for models to follow, CCB beats TADA