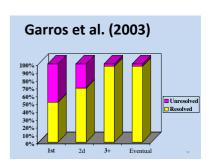

#### Prendergast (1998)

57% agree immediately

90% agree within 5 days

96% agree after more meetings

5%