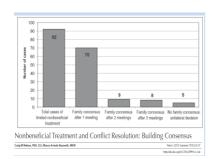

#### Prendergast (1998)

57% agree immediately

90% agree within 5 days

96% agree after more meetings

5%