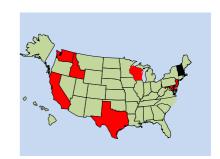

Clinicians want Adjudicators

Cumbersome
Time consuming
Expensive

Custom designed mechanism

Faster Cheaper Better

Resolution 505-08 TITLE: LEGAL SUPPORT FOR NONBENEFICIAL TREATMENT DECISIONS

Author: H Hugh Vincent, MD; William Andereck, MD

Introduced by: District 8 Delegation

Endorsed by: District 8 Delegation

CA
Reference Committee

October 4-6, 2008

WASHINGTON STATE MEDICAL ASSOCIATION HOUSE OF DELEGATES

WA

Resolution: C-5 (A-09)

Subject: Legal Protection for Physicians When Treatment is Considered Futile

Introduced by: King County Medical Society Delegation

Referred to: Reference Committee C

RESOLUTION 1 - 2004

(read about the action taken on this resolution)

WI

Subject: Futility of Care

Introduced by: Michael Katzoff, MD and the Medical Society of Milwaukee County

RESOLVED, That the Visconsin Medical Society, concurrent with a recommendation of the American Medical Association, Medical Futility in End-of-Life Care policy E-2.037, supports the passage of state legislation which establishes a legally sanctioned exita-judical process for resolving disputes regarding fidile care,

modeled after the Texas Advanced Directives Act of 1999.