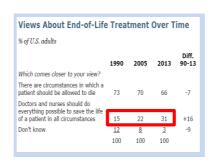

PewResearchCenter

\*\*\*SAMERIER ANCES NOT TREADED SHAPPED THE MORALD

\*\*\*NOT 21, 2003

\*\*\*Views on End-of-Life Medical Treatments

\*\*Growing Minority of Americans Say

Doctors Should Do Everything

Possible to Keep Patients Alive

18-29 15% 30-49 33% 50-64 38% 65-74 61% 75+ 58% 30% want LSMT

Disputes will arise

Typical dispute resolution