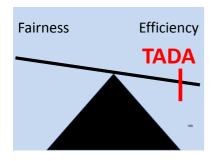

TADA's 6 steps are **not** adequate TADA decisions too vulnerable to 4 risks

CA IL
NY NJ

DDNC
accommodation

Most benefits TADA without the affront to principles

2 objectives for DR mechanisms
Fair
Efficient

As states look for models to follow, CCB beats TADA