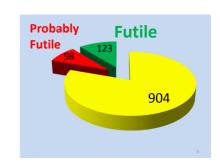

## The Frequency and Cost of Treatment Perceived to Be Futile in Critical Care

Thanh N. Huynh, MD, MSHS; Eric C. Kleerup, MD; Joshua F. Wiley, MA; Terrance D. Savitsky, MBA, MA, PhD; Diana Guse, MD; Bryan J. Garber, MD; Nieil S. Wenger, MD, NPH

JAMA Intern Med. 2013;173(20):1887-1894. doi:10.1001/jamainternmed.2013.10261 Published online September 9, 2013.