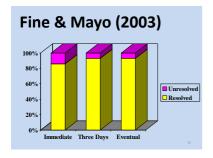

#### Prendergast (1998)

57% agree immediately

90% agree within 5 days

96% agree after more meetings

5%