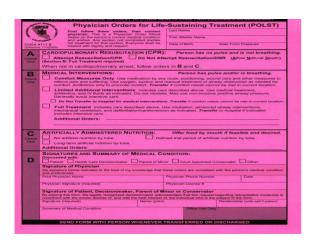

Right to give individual health care **instruction** (POLST; AD)

2009

Palliative Care Information Act NY Pub. Health L. 2997c

Similar to CA
But better

**CA**: "upon the patient's request"

**NY**: "shall offer to provide"